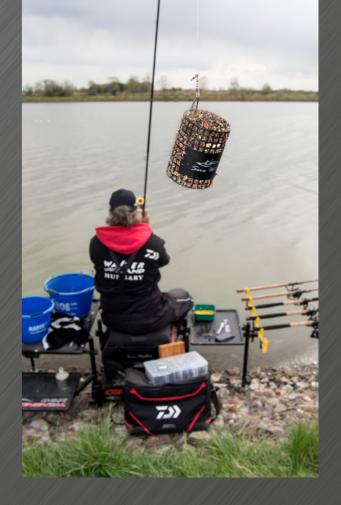

### **FEEDER BASKETS**

Walter Tamás' favourite feeder baskets from 10g to 200g for all competiton situations! Thanks to the special surface, they don't shine on the bottom and don't trap the groundbait in.

### The BIG gun!

The max sized (5x7 cm) – allowed by FIPS – basket with removable plummet.