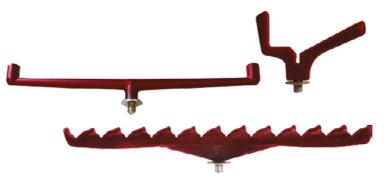

### MAROS Feeder Rod Rests

Whether you're using a seat box or feeder fishing chairs, one of the most important things of the successful fishing is to place and set your feeder rods properly. We want you to find the best rod rest for you from our product range for every conditions. These rod rests are perfect whether you like to use a feeder arm on your seat box or a rod pod next to your chair or even rod rest stuck into the ground. Their standard thread, the light and durable aluminium body with a decorative velour surface make them exceptionally practical.

| Item no. | Name         | Pack |
|----------|--------------|------|
| MAEG19   | 1 rod rest   | 1db  |
| MAEG20   | crossbeam    | 1db  |
| MAEG21   | 12 rod rests | 1db  |
|          |              |      |