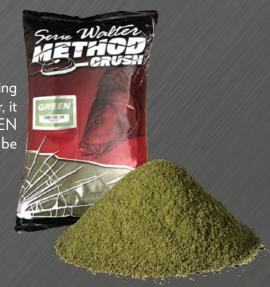

The original colors and smells of fishmeal and fish-oil are the main features of MASTER. This natural mix is available in green color called GREEN, and the almost fully black DARK. Together with the reddish KRILL and the bigger grained MONSTER-G these 5 groundbaits are covering all varieties of fishmeal. As METHOD CRUSH serie containes mainly crushed pellet, its stickness and opening time gives a perfect performance.

### GREEN

Green colored version of MASTER, which is perfect for carp fishing on intensively fished waters all year round. Thanks to its green color, it is very close to the tone of the natural lakes with vegetation. GREEN is the most universal part of the serie, anywhere and anytime could be used.