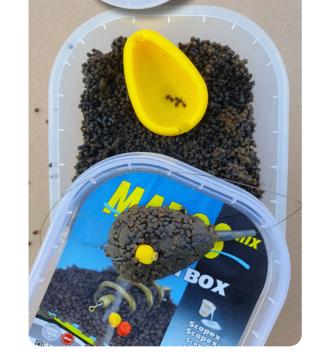

### MAROS Method Box

One of the most successful groundbaits for carp, the Method Box is made with premium quality halibut pellets and boasts a very strong aroma. Tried and tested for years, it will not let you down in the worst of conditions even when other baits give up. Each Method Box contains one decilitre of Maros Mix Extra Aktivator, which is a delicious aroma concentrate. Due to its special ingredients, this activator will spread horizontally on the bottom while dissolving. Carp are mainly bottom feeding fish and the activator will help them find the groundbait itself.

| Item no. | Name                    | Taste            | Weight (g) |
|----------|-------------------------|------------------|------------|
| MAPE024  | N-Butyric               | butyric          | 500+100    |
| MAPE001  | Method Box              | sweet strawberry | 500+100    |
| MAPE002  | Method Box              | honey            | 500+100    |
| MAPE003  | Method Box              | halibut          | 500+100    |
| MAPE019  | Method Box              | pineapple        | 500+100    |
| MAPE020  | Method Box              | chilli           | 500+100    |
| MAPE023  | Method Box              | scopex           | 500+100    |
| MAPE021  | Method Box XXL          | sweet strawberry | 500+100    |
| MAPE022  | Method Box XXL          | halibut          | 500+100    |
| MAPE014  | Method box Green Betain | sweet strawberry | 500+100    |
| MAPE015  | Method box Green Betain | halibut          | 500+100    |
| MAPE017  | Method box Red Halibut  | sweet strawberry | 500+100    |
| MAPE018  | Method box Red Halibut  | halibut          | 500+100    |