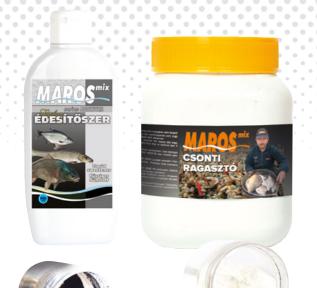

| No. | Item no. | Name                       | Weight (kg) | (ml) |
|-----|----------|----------------------------|-------------|------|
| 1   | MAAD125  | Liquid sweetener           | -           | 250  |
| 2   | MAAD126  | Powder sweetener           | 0,1         | -    |
| 15  | MAAD117  | Black powder paint         | 0,1         | -    |
| 3   | MAAD127  | Particle Binder natur      | 0,25        | -    |
| 4   | MAAD128  | Particle Binder honey      | 0,25        | -    |
| 5   | MAAD130  | Particle Binder strawberry | 0,25        | -    |
| 6   | MAAD201  | Gravel                     | 2           | -    |
| 7   | MAAD202  | Loess light                | 2           | -    |
| 8   | MAAD205  | Loess dark                 | 2           | -    |
| 9   | MAAD203  | Loess clay                 | 2           | -    |
| 10  | MAAD204  | Brown clay                 | 2           | -    |
| 11  | MAAD206  | Brown clay-dark            | 2           | -    |
| 12  | MAAD120  | mosquito separator powder  | 1           | -    |
| 13  | MAAD121  | Ground-glue                | 1           | -    |
| 14  | MAAD131  | Ventilated material        | 2           | _    |
| 15  | MAAD122  | Maggot glue                | 0,25        | -    |
|     |          |                            |             |      |