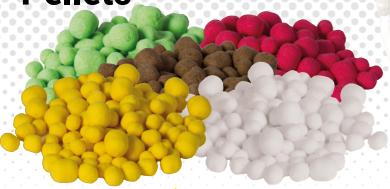

The main function of a good pellet is addicting large fish to the place of feeding and also keeping them in such a wide area. All MAROS pellets have this ability thanks to the extremely high protein, oil and vitamin content. They are various sized - while tiny pellets take a few minutes before they turn to mush, bigger ones will take hours or days to fully break down.

| No. Item no. | Name               | Size(mm) | Taste       | (kg) |
|--------------|--------------------|----------|-------------|------|
| MAPE106      | Micropellet yellow | 3        | Honeyes     | 1    |
| MAPE107      | Micropellet red    | 3        | strawberry  | 1    |
| MAPE132      | Micropellet black  | 3        | natur sweet | 1    |
| MAPE101      | ECO Honey          | 5        | Honeyes     | 1    |
| MAPE102      | ECO Strawberry     | 5        | strawberry  | 1    |
| MAPE103      | ECO Fish           | 5        | fish        | 1    |
| MAPE104      | Corn               | 5        | corn        | 1    |
| MAPE105      | Baby Corn          | 8        | corn        | 1    |
| MAPE332      | Baby Corn          | 8        | corn        | 3    |
| MAPE120      | Lucerna            | 10       | lucerne     | 1    |