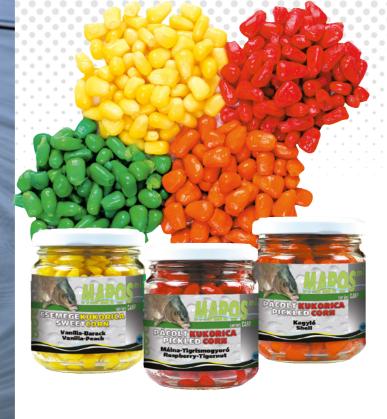

### Corns

| Item No.  | Name               | Taste           | (ml)  |
|-----------|--------------------|-----------------|-------|
| MAPA13    | Pickled Sweet corn | Honey           | 212ml |
| MAPA07    | Pickled Sweet corn | Anise           | 212ml |
| MAPA08    | Pickled Sweet corn | Strawberry      | 212ml |
| MAPA09    | Pickled Sweet corn | Vanilla         | 212ml |
| MAPA11    | Pickled Sweet corn | Shell           | 212ml |
| MAPA02    | Pickled Sweet corn | Brandy-shell    | 212ml |
| MAPA03    | Pickled Sweet corn | Honey-muscat    | 212ml |
| MAPA04    | Pickled Sweet corn | Fish-strawberry | 212ml |
| MAPA06    | Pickled Sweet corn | Vanilla-Peach   | 212ml |
| MAPA14    | Pickled Sweet corn | Lucerne-almond  | 212ml |
| MAPA15    | Pickled Sweet corn | Brandy          | 212ml |
| MAPA16    | Pickled Sweet corn | Garlic          | 212ml |
| MAPA17    | Pickled Sweet corn | Tutti-frutti    | 212ml |
| MAPA19    | Pickled Sweet corn | Pineapple       | 212ml |
| MAPA20    | Pickled Sweet corn | Chili           | 212ml |
| Item No.  | Name               | Taste           | (ml)  |
| MACSE13   | Sweet corn         | Natur           | 212ml |
| MACSE14   | Sweet corn         | Honey           | 212ml |
| MACSE07   | Sweet corn         | Anise           | 212ml |
| MACSE08   | Sweet corn         | Strawberry      | 212ml |
| MACSE09   | Sweet corn         | Vanilla         | 212ml |
| MACSE11   | Sweet corn         | Shell           | 212ml |
| MACSE02   | Sweet corn         | brandy-shell    | 212ml |
| MACSE03   | Sweet corn         | Honey-muscat    | 212ml |
| MACSE04   | Sweet corn         | Fish-strawberry | 212ml |
| MACSE15   | Sweet corn         | Lucerne-almond  | 212ml |
| MACSE16   | Sweet corn         | Brandy          | 212ml |
| MACSE17   | Sweet corn         | Garlic          | 212ml |
| MACSE18   | Sweet corn         | Tutti-frutti    | 212ml |
| MACSE19   | Sweet corn         | Scopex          | 212ml |
| MACSE20   | Sweet corn         | Lactic acid     | 212ml |
| MACSE21   | Sweet corn         | Pineapple       | 212ml |
| LAA CCEaa |                    | CL.II           | I     |