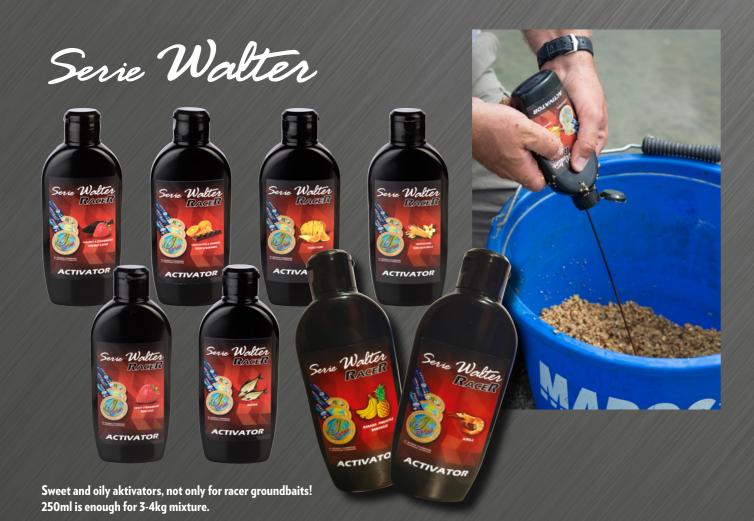

### Extra Aktivators 250 ml

| Item no.                                                 | Name                                                            | Taste                                                | (ml)                                                        |
|----------------------------------------------------------|-----------------------------------------------------------------|------------------------------------------------------|-------------------------------------------------------------|
| MAAA11                                                   | Scopex                                                          | milk-yogurt                                          | 250ml                                                       |
| MAAA12                                                   | Halibut                                                         | halibut                                              | 250ml                                                       |
| MAAA14                                                   | Squid-octopus                                                   | squid-octopus                                        | 250ml                                                       |
| MAAA15                                                   | Tutti-frutti                                                    | fruity                                               | 250ml                                                       |
| MAAA17                                                   | Vanilla                                                         | vanilla                                              | 250ml                                                       |
| MAAA18                                                   | Tiger nut                                                       | tigernut                                             | 250ml                                                       |
| MAAA19                                                   | Sweet corn                                                      | sweetcorn                                            | 250ml                                                       |
| MAAA21                                                   | Pineapple                                                       | pineapple                                            | 250ml                                                       |
| MAAA06                                                   | Honey                                                           | honey                                                | 250ml                                                       |
| MAAA03                                                   | Sweet strawberry                                                | strawberry                                           | 250ml                                                       |
| MAAA22                                                   | Green betain                                                    | green betain                                         | 250ml                                                       |
| MAAA23                                                   | Garlic                                                          | garlic                                               | 250ml                                                       |
| MAAA24                                                   | Chili                                                           | chili                                                | 250ml                                                       |
| MAAA25                                                   | Grass carp                                                      | lucerne                                              | 250ml                                                       |
| MAAA26                                                   | N-Butyric                                                       | butyric                                              | 250ml                                                       |
| MAAA27                                                   | Krill                                                           | krill                                                | 250ml                                                       |
| MAAA03<br>MAAA22<br>MAAA23<br>MAAA24<br>MAAA25<br>MAAA26 | Sweet strawberry Green betain Garlic Chili Grass carp N-Butyric | strawberry green betain garlic chili lucerne butyric | 250ml<br>250ml<br>250ml<br>250ml<br>250ml<br>250ml<br>250ml |