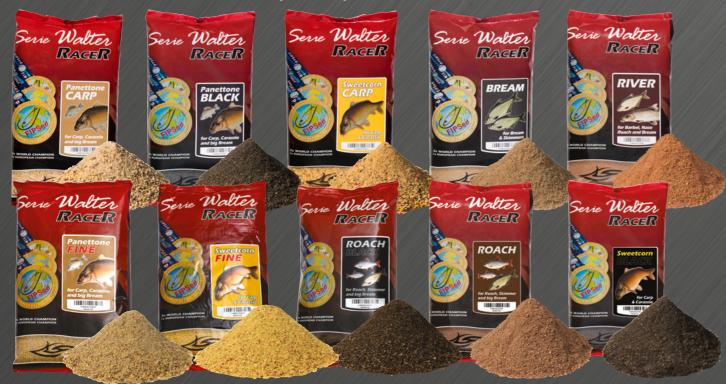

| Item No | Name                          | Weight |
|---------|-------------------------------|--------|
| MASW101 | SW Racer Panettone Carp       | 1kg    |
| MASW102 | SW Racer Panettone Black      | 1kg    |
| MASW103 | SW Racer Sweet Corn Carp      | 1kg    |
| MASW104 | SW Racer Bream Dream          | 1kg    |
| MASW105 | SW Racer River                | 1kg    |
| MASW106 | SW Racer Panettone Fine       | 1kg    |
| MASW107 | SW Racer Sweet Corn Carp Fine | 1kg    |
| MASW108 | SW Racer Roach Black          | 1kg    |
| MASW109 | SW Racer Roach                | 1kg    |
| MASW110 | SW Racer Sweet Corn Black     | 1kg    |
|         |                               |        |

The flagship products of the Serie Walter range of groundbaits for float and feeder fishing. "Professional "RaceR" stuff but not only for competitiors...!"

cake. The light-brown colored mixture has fruity and vanilla aroma mixture, it only depends on the amount of water. at the same time, its goal fish is Carp and bigger Crucians.

PANETTONE FINE: The finer and a bit stickier version of the original Panettone. A real fish-magnet.

PANETTONE BLACK: It has the same content as the original Panettone but with finer particles in black color.

**SWEETCORN CARP:** Its goal fish is Carp and not the tiny one! It's a yellow and a really granulous groundbait with sweetcorn smell which helps us to keep fish in such a wide area for hours and hours.

**SWEETCORN FINE:** It has the same content as the original suitable to carry loads of corn or other particles.

NEW Sweetcorn but with finer particles or in black color.

**BREAM:** It's one of the most intensive smelling bream mixture on the market. A type of fine groundbait in that the cinnamon and silver bream and roach.

PANETTONE CARP: Its smell is similar to the classic Italian the coriander dominate. You could create a drier or also a sticky

**RIVER:** The most sticky groundbait among SW Racer products. It's a really homogeneus mixture with that you could take a big amount of additives to the bottom. Its smell is chocolate and roasted - because of the oilseeds, and its taste is sweet and salty

**ROACH:** A high-end competition mix but not only for roach. Nice brown color, smooth sweet coriander smell and a continuos attraction for hours owning to its quality ingredients and natural Sweetcorn but with a finer texture and more binding power, herbs. It can be adjusted to lakes or rivers by the quantity of added water and leam.

**SWEETCORN BLACK:** It has the same content as the original **ROACH BLACK:** Born at the match venue, rich in section wins and oilseeds. When wetted properly this mix is suitable foranything from on the drop lake to river feeder fishing. Target fish are bream,