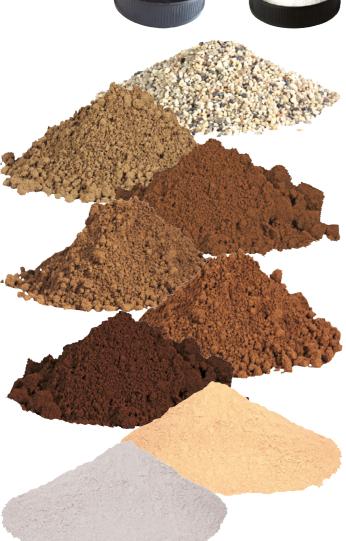

### Soile and additivies 0,1-2 kg

The main reason for using soils is that they are the perfect carrier for putting joker into the water, because it keeps it alive! Other advantages are that it adds weight, makes a cloud, creates noise, has no food value and can be structured in such a way as to break down at different speeds thereby releasing joker into the water over a long period. Actually bream fishing couldn't be imagined without using any soil – especially loess.

| No. | Item no. | Name                       | Weight (kg) | (ml) |
|-----|----------|----------------------------|-------------|------|
| 1   | MAAD125  | Liquid sweetener           | -           | 250  |
| 2   | MAAD126  | Powder sweetener           | 0,1         | -    |
| 15  | MAAD117  | Black powder paint         | 0,1         | -    |
| 3   | MAAD127  | Particle Binder natur      | 0,25        | -    |
| 4   | MAAD128  | Particle Binder honey      | 0,25        | -    |
| 5   | MAAD130  | Particle Binder strawberry | 0,25        | -    |
| 6   | MAAD201  | Gravel                     | 2           | -    |
| 7   | MAAD202  | Loess light                | 2           | -    |
| 8   | MAAD205  | Loess dark                 | 2           | -    |
| 9   | MAAD203  | Loess clay                 | 2           | -    |
| 10  | MAAD204  | Brown clay                 | 2           | -    |
| 11  | MAAD206  | Brown clay-dark            | 2           | -    |
| 12  | MAAD120  | mosquito separator powder  | 1           | -    |
| 13  | MAAD121  | Ground-glue                | 1           | -    |
| 14  | MAAD131  | Ventilated material        | 2           | _    |
| 15  | MAAD122  | Maggot glue                | 0,25        | -    |
|     |          |                            |             |      |