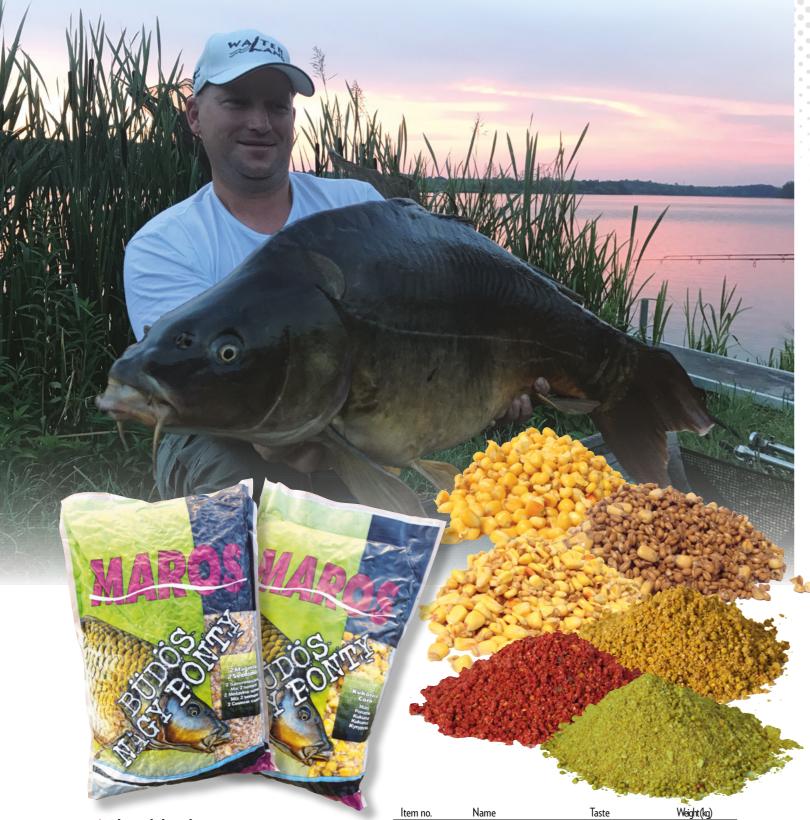

| Item no. | Name                    | Taste           | Weight (kg) |
|----------|-------------------------|-----------------|-------------|
| MABA101  | Vanilla                 | vanilla         | 1kg         |
| MABA102  | Roasted                 | oil seeds       | 1kg         |
| MABA103  | Anise                   | anise           | 1kg         |
| MABA104  | Honey                   | honey           | 1kg         |
| MABA105  | Strawberry              | strawberry      | 1kg         |
| MABA106  | Shell                   | blue shell      | 1kg         |
| MABA108  | Carp-Crucian red        | fruity          | 1kg         |
| MABA107  | Carp-Crucian            | fruity          | 1kg         |
| MABA115  | Carp-Crucian lemon      | lemon           | 1kg         |
| MABA110  | Cold Water Carp-Crucian | fruity          | 1kg         |
| MABA111  | Cold Water Bream        | sweet spicy     | 1kg         |
| MABA109  | Bream                   | sweet spicy     | 1kg         |
| MABA112  | Cheese                  | parmesan cheese | 1kg         |
| MABA113  | Garlic                  | gralic          | 1kg         |
| MABA114  | Blood meal              | blood meal      | 1kg         |
| MABA116  | Cold Water Strawberry   | strawberry      | 1kg         |
| MABA117  | Scopex                  | milk-yogurt     | 1kg         |
| MABA118  | Pineapple               | pineapple       | 1kg         |
| MABA119  | Silver carp             | alga            | 1kg         |
| MABA120  | Cold Water Cheese       | cheese          | 1kg         |