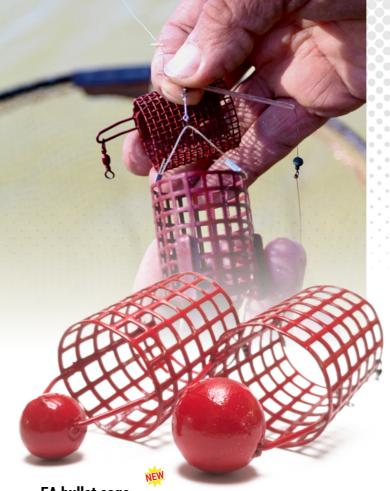

### EA bullet cage

This type of cage is to be used for long casts in strong wind and under extreme conditions. With its weight at the forefront, the cage will allow a perfect trajectory during the cast. Larger versions are perfect for casts up to 100 meters.

### **Bullet cage**

| Item no. | Name                    | Weight (g) | Weight (db/cs) | NEW |
|----------|-------------------------|------------|----------------|-----|
| MAEA122  | EA Bullet Feeder basket | 30         | 1              | MEN |
| MAEA123  | EA Bullet Feeder basket | 40         | 1              |     |
| MAEA124  | EA Bullet Feeder basket | 60         | 1              |     |