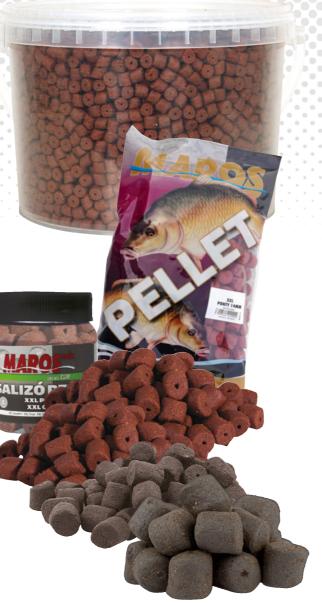

### Timebomb pellet mix, 1-3 kg

This mix made of 12 different types of catchy pellets. Their breakdown takes from 3 mins to 3 hours so this mix shows its attraction for a really long time. Available in 1 and 3 kg of packaging. TIMEBOMB pellet mix contains: 2 sizes of Special Halibut pellets, 2 sizes of XXL Carp pellets, Extra Carp pellet, Babycorn pellet, ECO pellet 5mm - fish, honey and strawberry-anis Micropellet 3mm - yellow and red

| No. | Item no. | Name                 | Size (mm) | Weight (kg) |
|-----|----------|----------------------|-----------|-------------|
| 11  | MAPE125  | Time bomb pellet mix | 3-16      | 1           |
| 12  | MAPE325  | Time bomb pellet mix | 3-16      | 3           |
|     |          | •                    |           |             |