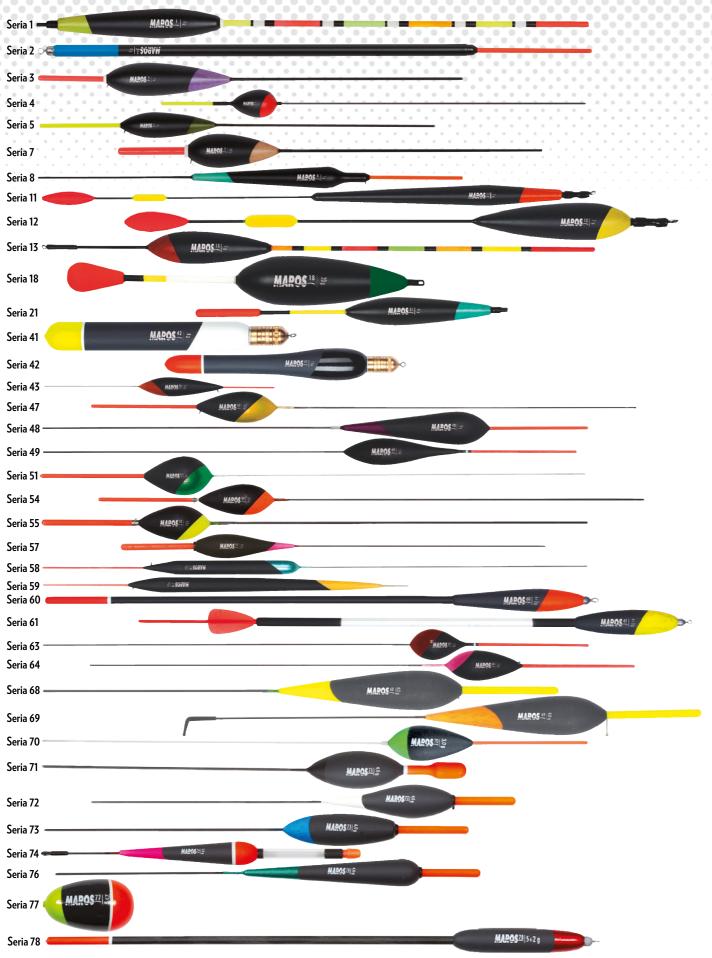

|  |
| Item no.        | Name                 | (liter)         |  |
| Item no. MAEG18 | Name<br>Bucket       | (liter)<br>12   |  |
|                 |                      |                 |  |

### Serie Walter Bucket and bowls

We all use these "bait-control" buckets and bowls in matchfishing for decades. These high quality buckets are suitable for mixing and storing the groundbaits and their most important feature is, that their sizes are accepted by the international federation as well. So they can be used for presenting groundbaits at the bait-controll in both national and international competitions.



| Item No  | Name   | (liter) |
|----------|--------|---------|
| MASWEG01 | Bucket | 12      |
| MASWEG02 | Bucket | 17      |
| MASWEG03 | Bowl   | 40      |

## **Floats**





Maros Mix Horgászcikk Készítő és Kereskedelmi Kft.

H-6900 Makó, Deák Ferenc utca 12. Magyarország ügyfélszolgálat: +36 30 589 4106