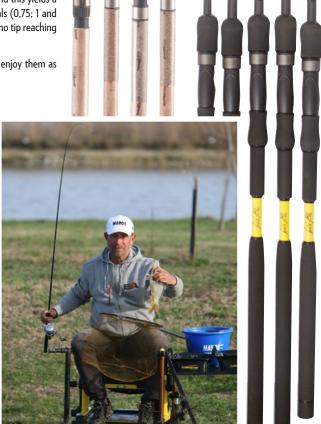

### MAROS Feeder rods

Actually EA Trinity feeder rods are a bit revised and sensibly renewed version of Tubertini feeder lines, that improved by Erdei Attila's professional experiences. At first sight, maybe you will notice the divided EVA handle. For more comfortable holding, the division of handle got higher for reel seat, and last but not least it was also a main point during developement that the material of EVA can be lightly kept clean. The 2+1 sections stayed the same, so the rods can do well during more difficult fighting as well. The extremely thin body, that absorbs the power of fish, helps much the anglers during each fightings.

The shortest 2,7 and 3-meter versions are best suited for casts between 10 and 25 meters. In addition to margin and canal fishing, they can also be great companions for boat fishing. Use these beauties with a fine feeder rig and a long hooklength.

I believe the top-pick amongst ambitious match anglers will be the 3,30-meter light version. Its main targets are whitefish and it's a perfect choice for winter carping as well. During its one-season test period, this rod has helped me to section wins at the Hungarian Championship in Szeqed and at the World Championship

The 3,60-meter medium rod is suitable for casts up to 50 meters and can also be used with light method

Our product development resulted in having rings of the right sizes and in the right positions, making this

Even the quiver tips have been further developed. There is one additional ring on the tips and this yields a more consistent power distribution and bend. Furthermore, the tips have different potentials (0,75; 1 and 1,5 oz) but identical lengths. This is a great advantage when transporting your rod as there is no tip reaching

I hope the EA Trinity light feeder rods bring you many years of good memories and you'll enjoy them as much as I do.

### Attila Erdei

| Weight light light light nedium |
|---------------------------------|
| light<br>light                  |
| light                           |
|                                 |
| nedium                          |
|                                 |
| <u>nedium</u>                   |
| 0,75OZ                          |
| 1,00OZ                          |
| 1,50OZ                          |
|                                 |
| 0-100 g                         |
| 0-120 q                         |
| GLASS                           |
| ARBON                           |
| ARBON                           |
| <b>GLASS</b>                    |
| ARBON                           |
|                                 |
| 0-100 q                         |
| 0-120 q                         |
| 0-120 q                         |
| ARBON                           |
| ARBON                           |
| ARBON                           |
|                                 |