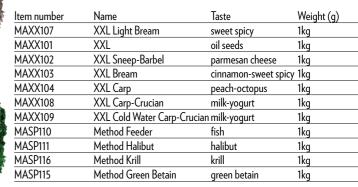

### MAROS Method Box

One of the most successful groundbaits for carp, the Method Box is made with premium quality halibut pellets and boasts a very strong aroma. Tried and tested for years, it will not let you down in the worst of conditions even when other baits give up. Each Method Box contains one decilitre of Maros Mix Extra Aktivator, which is a delicious aroma concentrate. Due to its special ingredients, this activator will spread horizontally on the bottom while dissolving. Carp are mainly bottom feeding fish and the activator will help them find the groundbait itself.

| Item no. | Name                    | Taste            | Weight (g) |
|----------|-------------------------|------------------|------------|
| MAPE024  | N-Butyric               | butyric          | 500+100    |
| MAPE001  | Method Box              | sweet strawberry | 500+100    |
| MAPE002  | Method Box              | honey            | 500+100    |
| MAPE003  | Method Box              | halibut          | 500+100    |
| MAPE019  | Method Box              | pineapple        | 500+100    |
| MAPE020  | Method Box              | chilli           | 500+100    |
| MAPE023  | Method Box              | scopex           | 500+100    |
| MAPE021  | Method Box XXL          | sweet strawberry | 500+100    |
| MAPE022  | Method Box XXL          | halibut          | 500+100    |
| MAPE014  | Method box Green Betain | sweet strawberry | 500+100    |
| MAPE015  | Method box Green Betain | halibut          | 500+100    |
| MAPE017  | Method box Red Halibut  | sweet strawberry | 500+100    |
| MAPE018  | Method box Red Halibut  | halibut          | 500+100    |