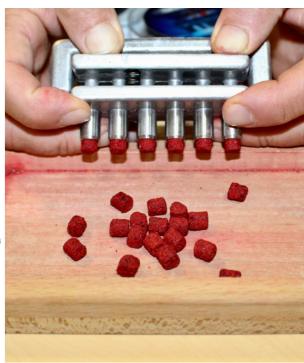

### **Pelletmaker**

This tool was developed by Erdei Attila hungarian master angler. It helps you to create such baits that perfectly fits for your ideas –only need a few mins. Available in 3 sizes.

| ltem no. | Name           | Size (mm) | pc/pack |
|----------|----------------|-----------|---------|
| MAEA001  | EA Pelletmaker | 7         | 1       |
| MAEA002  | EA Pelletmaker | 9         | 1       |
| MAEA003  | EA Pelletmaker | 11        | 1       |
|          |                |           |         |