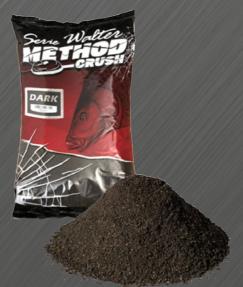

The original colors and smells of fishmeal and fish-oil are the main features of MASTER. This natural mix is available in green color called GREEN, and the almost fully black DARK. Together with the reddish KRILL and the bigger grained MONSTER-G these 5 groundbaits are covering all varieties of fishmeal. As METHOD CRUSH serie containes mainly crushed pellet, its stickness and opening time gives a perfect performance.

### DARK

Pretty dark colored – when it's wet, it's almost black. As a dark version of the MASTER mix, this is the gorundbait of the cold waters of autumn and winter or the early spring. Its fishmeal and fish-oil content is the same as MASTER and GREEN, but its color is even darker so is less visible on the dark bottom. Both MASTER and GREEN could be darken with the help of METHOD CRUSH DARK, even for summer fishing on those slowly days.