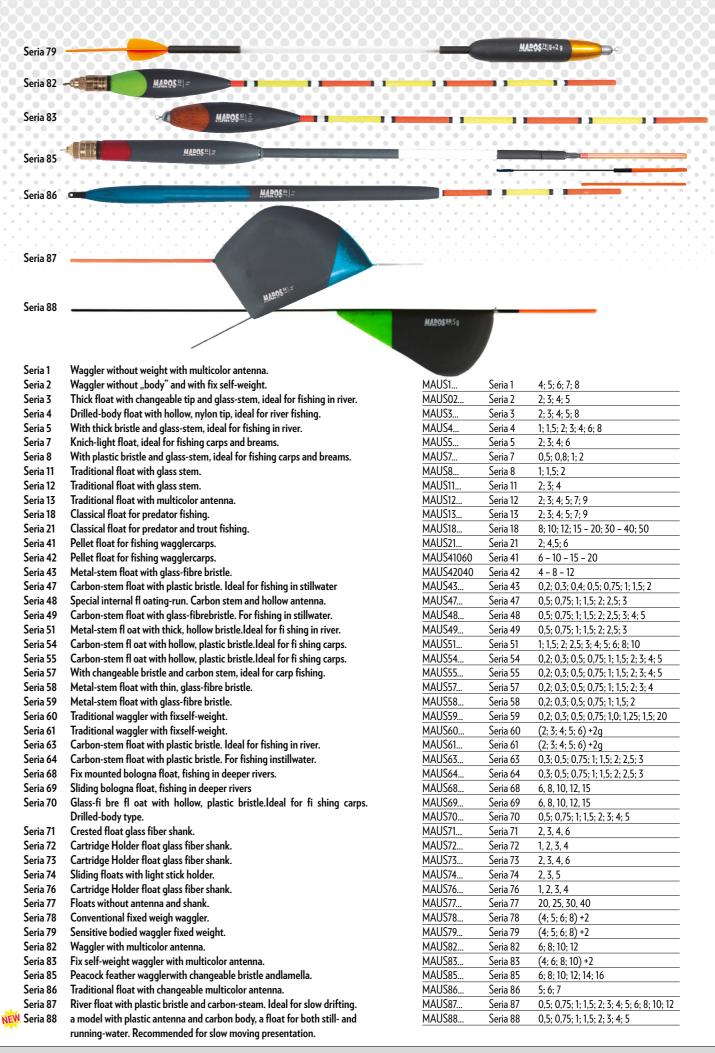

|  |
| Item no.        | Name                 | (liter)         |  |
| Item no. MAEG18 | Name<br>Bucket       | (liter)<br>12   |  |
|                 |                      |                 |  |

### Serie Walter Bucket and bowls

We all use these "bait-control" buckets and bowls in matchfishing for decades. These high quality buckets are suitable for mixing and storing the groundbaits and their most important feature is, that their sizes are accepted by the international federation as well. So they can be used for presenting groundbaits at the bait-controll in both national and international competitions.



| Item No  | Name   | (liter) |
|----------|--------|---------|
| MASWEG01 | Bucket | 12      |
| MASWEG02 | Bucket | 17      |
| MASWEG03 | Bowl   | 40      |

## **Floats**





Maros Mix Horgászcikk Készítő és Kereskedelmi Kft.

H-6900 Makó, Deák Ferenc utca 12. Magyarország ügyfélszolgálat: +36 30 589 4106