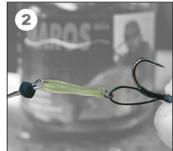

In the last few years I've experienced during my method feeder fishing, that the most important feature of a good wafter pellet is it's ideal size and the optimal lift. This means that the lift of pellet must perfectly balance the weight of the hook and its diameter must match to the size of the hook. Color and taste are coming on the list of priorities only after these. Anyway the choise of color and flavour depends on many-many things:

They all affect the colour and taste of the pellet which we can be the most successful with under the given circumstances.

The "dual" aspect of these MAROS EA wafters comes from the double colours and flavours. Dual Wafters can be provided in 6 and 9mm sizes, and I think the following 5 pair of tastes give enough options you to find the right choice. Size, lift, colour and flavoure will all match the water and fish species.

Recommendation: we advise to use Tubertini 881 hook 8-10 size for the 9mm Dual Wafter, and Tubertini 881 hook 12-14 size for the 6mm size.

| Item No. | Name                 | Weight |  |
|----------|----------------------|--------|--|
| MAEA310  | coco-menta 6mm       | 10g    |  |
| MAEA311  | orange-cinnamon 6mm  | 10g    |  |
| MAEA312  | pineapple-choco 6mm  | 10g    |  |
| MAEA313  | marzipan-vanilie 6mm | 10g    |  |
| MAEA314  | fish-strawberry 6mm  | 10g    |  |
| MAEA315  | coco-menta 9mm       | 10g    |  |
| MAEA316  | orange-cinnamon 9mm  | 10g    |  |
| MAEA317  | pineapple-choco 9mm  | 10g    |  |
| MAEA318  | marzipan-vanilie 9mm | 10g    |  |
| MAEA319  | fish-strawberry 9mm  | 10a    |  |