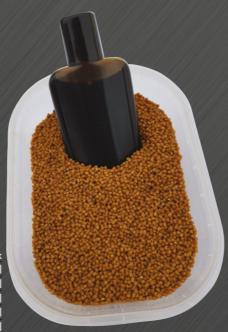

### **SW PELLET BOX**

One of the most successful methods of modern carp baiting is the use of binding micropellets wetted by a concentrated liquid additive. The superior quality fishmeal pellets and the dense activator liquid found inside the new Serie Walter Pellet Box can be used for both method fishing and to enhance a classic groundbait mix.

| Item No | Name                             | Pack        |
|---------|----------------------------------|-------------|
| MASW501 | SW Pellet Box PANETTONE          | 500 g+75 ml |
| MASW502 | SW Pellet Box HALIBUT            | 500 g+75 ml |
| MASW503 | SW Pellet Box SWEET STRAWBERRY   | 500 g+75 ml |
| MASW504 | SW Pellet Box CHOCOLATE & ORANGE | 500 g+75 ml |
| MASW505 | SW Pellet Box KRILL              | 500 g+75 ml |
| MASW506 | SW Pellet Box SWEETCORN          | 500 a+75 ml |