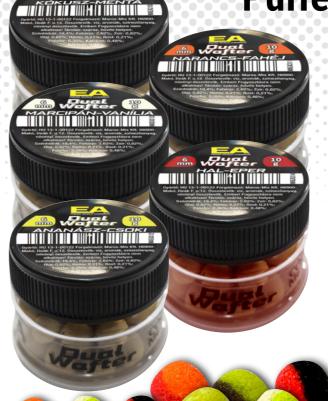

In the last few years I've experienced during my method feeder fishing, that the most important feature of a good wafter pellet is it's ideal size and the optimal lift. This means that the lift of pellet must perfectly balance the weight of the hook and its diameter must match to the size of the hook. Color and taste are coming on the list of priorities only after these. Anyway the choise of color and flavour depends on many-many things:

- how clear is the water,
- what time of the day,
- temperature of the water,
- colour and material of the bottom
- qty of planktons living in the water
- what kind and what size of fish is our target

They all affect the colour and taste of the pellet which we can be the most successful with under the given circumstances.

The "dual" aspect of these MAROS EA wafters comes from the double colours and flavours. Dual Wafters can be provided in 6 and 9mm sizes, and I think the following 5 pair of tastes give enough options you to find the right choice. Size, lift, colour and flavoure will all match the water and fish species.

Recommendation: we advise to use Tubertini 881 hook 8-10 size for the 9mm Dual Wafter, and Tubertini 881 hook 12-14 size for the 6mm size.

| Item No. | Name                 | Weight |  |
|----------|----------------------|--------|--|
| MAEA310  | coco-menta 6mm       | 10g    |  |
| MAEA311  | orange-cinnamon 6mm  | 10g    |  |
| MAEA312  | pineapple-choco 6mm  | 10g    |  |
| MAEA313  | marzipan-vanilie 6mm | 10g    |  |
| MAEA314  | fish-strawberry 6mm  | 10g    |  |
| MAEA315  | coco-menta 9mm       | 10g    |  |
| MAEA316  | orange-cinnamon 9mm  | 10g    |  |
| MAEA317  | pineapple-choco 9mm  | 10g    |  |
| MAEA318  | marzipan-vanilie 9mm | 10g    |  |
| MAEA319  | fish-strawberry 9mm  | 10a    |  |