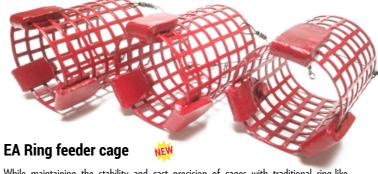

While maintaining the stability and cast precision of cages with traditional ring-like weighting, these cages feature considerably less resistance upon retrieve. Its design and volume make it the perfect choice for summer carp fishing on long hooklengths.

### Ring feeder cage

| Item no. Name |         | Name                  | Weigh | t (g) | Weight (db/cs) |
|---------------|---------|-----------------------|-------|-------|----------------|
|               | MAEA126 | EA Ring Feeder basket | 20    | 1     |                |
|               | MAEA127 | EA Ring Feeder basket | 25    | 1     |                |
|               | MAEA128 | EA Ring Feeder basket | 30    | 1     | NE             |
|               | MAEA129 | EA Ring Feeder basket | 40    | 1     |                |
|               | MAEA130 | EA Ring Feeder basket | 50    | 1     | _              |