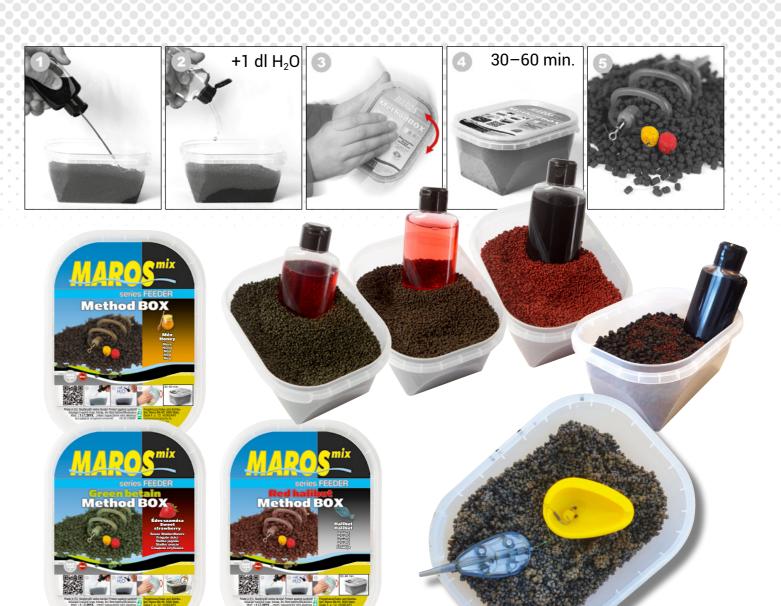

### MAROS Method Box

One of the most successful groundbaits for carp, the Method Box is made with premium quality halibut pellets and boasts a very strong aroma. Tried and tested for years, it will not let you down in the worst of conditions even when other baits give up. Each Method Box contains one decilitre of Maros Mix Extra Aktivator, which is a delicious aroma concentrate. Due to its special ingredients, this activator will spread horizontally on the bottom while dissolving. Carp are mainly bottom feeding fish and the activator will help them find the groundbait itself.

| Item no. | Name                    | Taste            | Weight (g) |
|----------|-------------------------|------------------|------------|
| MAPE024  | N-Butyric               | butyric          | 500+100    |
| MAPE001  | Method Box              | sweet strawberry | 500+100    |
| MAPE002  | Method Box              | honey            | 500+100    |
| MAPE003  | Method Box              | halibut          | 500+100    |
| MAPE019  | Method Box              | pineapple        | 500+100    |
| MAPE020  | Method Box              | chilli           | 500+100    |
| MAPE023  | Method Box              | scopex           | 500+100    |
| MAPE021  | Method Box XXL          | sweet strawberry | 500+100    |
| MAPE022  | Method Box XXL          | halibut          | 500+100    |
| MAPE014  | Method box Green Betain | sweet strawberry | 500+100    |
| MAPE015  | Method box Green Betain | halibut          | 500+100    |
| MAPE017  | Method box Red Halibut  | sweet strawberry | 500+100    |
| MAPE018  | Method box Red Halibut  | halibut          | 500+100    |