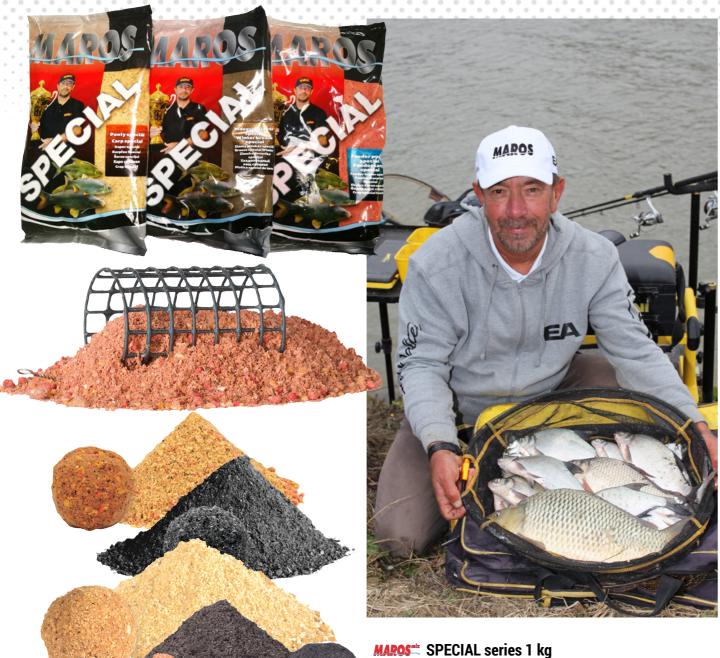

# **Groundbaits**

We at MAROS Company always pursue to produce all groundbaits with high contant and quality ingredients. All Special groundbaits have individual tastes to provide the best results. They can be used in every type of fishing, such as feeder, method and course fishing. All groundbaits includes 97% cleanness BETAIN, therefore they are irresistible to big fis has

| ltem no. | Name                     | laste            | Weight (kg) |
|----------|--------------------------|------------------|-------------|
| MASP108  | Feeder carp special      | sweet            | 1kg         |
| MASP101  | Bream special            | caramell         | 1kg         |
| MASP105  | Cold water Bream special | caramell         | 1kg         |
| MASP102  | Carp special             | sweet fruity     | 1kg         |
| MASP106  | Cold water Carp special  | sweet fruity     | 1kg         |
| MASP104  | Red carp special         | sweet strawberry | 1kg         |
| MASP107  | Fish carp special        | fish             | 1kg         |
| MASP117  | Orange-lucky             | orange choco     | 1kg         |
| MASP114  | Bream special bag        | caramell         | 8kg         |
|          |                          |                  |             |