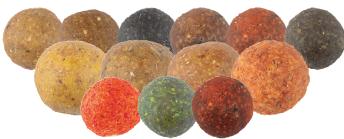

MAROS Extra boilies

It can be used in pieces, mixed with magmixes and pellets, for priming or snacking on the hook.

| Item no. | Name             | Weight (kg) | Size(mm) | MAPOS    | Drilled hook pellets |           |             |
|----------|------------------|-------------|----------|----------|----------------------|-----------|-------------|
| MABO1106 | Scopex           | 1           | 16       | Item no. | Name                 | Size (mm) | Weight (kg) |
| MABO1107 | Banana           | 1           | 16       | MAPE203  | XXL Ponty            | 8         | 0,15        |
| MABO1108 | Halibut          | 1           | 16       | MAPE227  | XXL Carp             | 14        | 0,15        |
| MABO1109 | Squid            | 1           | 16       | MAPE206  | XXL Carp             | 20        | 0,15        |
| MABO1110 | Tutti-frutti     | 1           | 16       | MAPE207  | XXL Carp strawberry  | 8         | 0,15        |
| MABO1111 | Monster Crab     | 1           | 16       | MAPE228  | XXL Carp strawberry  | 14        | 0,15        |
| MABO1112 | Vanilia          | 1           | 20       | MAPE210  | XXL Carp strawberry  | 20        | 0,15        |
| MABO1114 | Corn             | 1           | 20       | MAPE211  | XXL Halibut          | 8         | 0,15        |
| MABO1115 | Fish Liver       | 1           | 20       | MAPE213  | XXL Halibut          | 14        | 0,15        |
| MABO1116 | Pineapple        | 1           | 20       | MAPE214  | XXL Halibut          | 20        | 0,15        |
| MABO1125 | Sweet strawberry | 1           | 16       | MAPE243  | XXL Carp Pineapple   | 8         | 0,15        |
| MABO3122 | Garlic           | 1           | 16       | MAPE244  | XXL Carp Pineapple   | 14        | 0,15        |
| MABO1127 | Spicy Sausage    | 1           | 16       | MAPE245  | XXL Carp Garlic      | 8         | 0,15        |
| MABO3106 | Scopex           | 3           | 16       | MAPE246  | XXL Carp Garlic      | 14        | 0,15        |
| MABO3107 | Banana           | 3           | 16       | MAPE118  | XXL Carp             | 8         | 0,8         |
| MABO3108 | Halibut          | 3           | 16       | MAPE133  | XXL Carp             | 14        | 0,8         |
| MABO3109 | Squid            | 3           | 16       | MAPE114  | XXL Carp             | 20        | 0,8         |
| MABO3110 | Tutti-frutti     | 3           | 16       | MAPE119  | XXL Halibut          | 8         | 0,8         |
| MABO3111 | Monster Crab     | 3           | 16       | MAPE116  | XXL Halibut          | 14        | 0,8         |
| MABO3112 | Vanilia          | 3           | 20       | MAPE117  | XXL Halibut          | 20        | 0,8         |
| MABO3114 | Corn             | 3           | 20       | MAPE318  | XXL Carp             | 8         | 3           |
| MABO3115 | Fish Liver       | 3           | 20       | MAPE333  | XXL Carp             | 14        | 3           |
| MABO3116 | Pineapple        | 3           | 20       | MAPE314  | XXL Carp             | 20        | 3           |
| MABO3127 | Sweet strawberry | 3           | 16       | MAPE319  | XXL Halibut          | 8         | 3           |
| MABO3128 | Garlic           | 3           | 16       | MAPE316  | XXL Halibut          | 14        | 3           |
| MABO3129 | Spicy Sausage    | 3           | 16       | MAPE317  | XXL Halibut          | 20        | 3           |