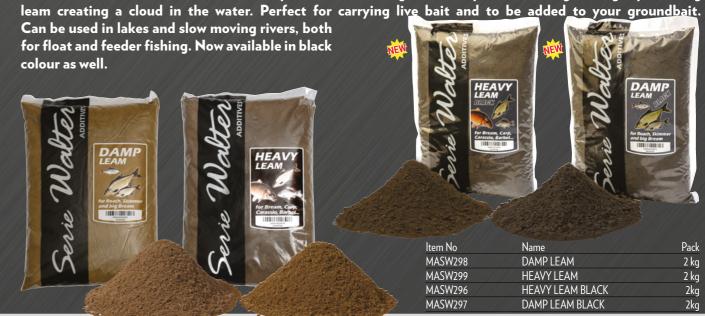

www.marosmix.hu

HEAVY RIVER LEAM 2KG: World class river leam from Belgium.

River (Heavy) Leam: Terre de Riviere with lots of binding power, suitable for carrying live bait and to make the base mix heavier. Can be used on deeper lakes and rivers, both for float and feeder fishing. Now available in black colour as well.

DAMP LEAM 2KG: World class damp leam from Belgium. Damp Leam: a light, slightly binding

19