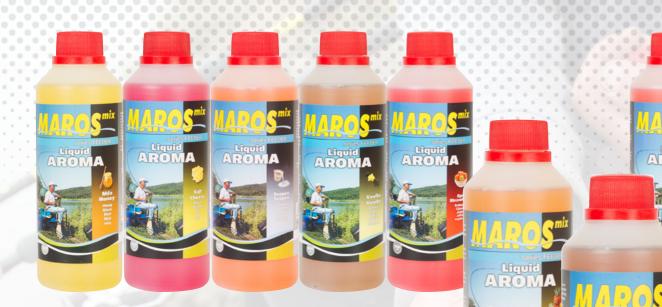

# **Aromas**

Liquid 500 ml

|          | Liquiu 500 iiii  |                 |       |
|----------|------------------|-----------------|-------|
| ltem no. | Name             | Taste           | (ml)  |
| MAAR17   | Caramel          | caramel         | 500ml |
| MAAR18   | Honey            | honey           | 500ml |
| MAAR19   | Strawberry       | strawberry      | 500ml |
| MAAR20   | Vanilla          | vanilla         | 500ml |
| MAAR32   | Cheese           | cheese          | 500ml |
| MAAR39   | Scopex           | milk-yogurt     | 500ml |
| MAAR40   | Pineapple        | pineapple       | 500ml |
| MAAR11   | XXL Carp         | sweet spicy     | 500ml |
| MAAR13   | Special bream    | caramel-almond  | 500ml |
| MAAR14   | XXL Bream        | cinnamon        | 500ml |
| MAAR33   | XXL Sneep Barbel | cheese          | 500ml |
| MAAR16   | Carp special     | caramel-cream   | 500ml |
| MAAR37   | Extra carp       | cream-raspberry | 500ml |
|          |                  |                 |       |

AROMA

MAROS Aromas always prove their efficiency under each competition circumstances. All aromas are only made of natural ingredients and one of the best feature of them is fast dissolving – even in cold water.