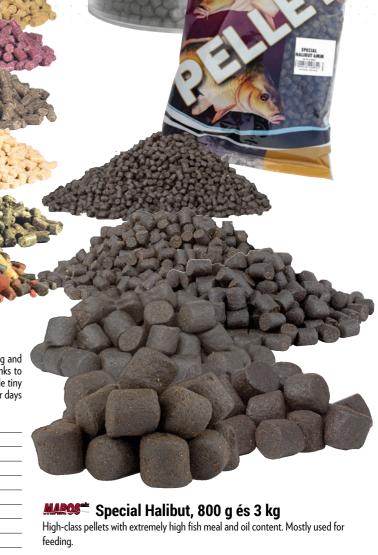

| Item no. | Name            | Size (mm) | Weight (kg) |
|----------|-----------------|-----------|-------------|
| MAPE126  | Special Halibut | 2         | 0,8         |
| MAPE127  | Special Halibut | 4,5       | 0,8         |
| MAPE128  | Special Halibut | 6         | 0,8         |
| MAPE129  | Special Halibut | 10        | 0,8         |
| MAPE130  | Special Halibut | 16        | 0,8         |
| MAPE131  | Special Halibut | 20        | 0,8         |
| MAPE326  | Special Halibut | 2         | 3           |
| MAPE327  | Special Halibut | 4,5       | 3           |
| MAPE328  | Special Halibut | 6         | 3           |
| MAPE329  | Special Halibut | 10        | 3           |
| MAPE330  | Special Halibut | 16        | 3           |
| MAPE331  | Special Halibut | 20        | 3           |