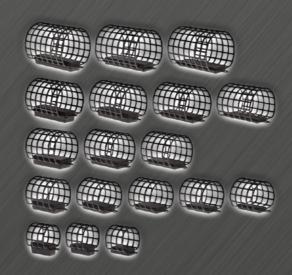

### **FEEDER BASKETS**

Walter Tamás' favourite feeder baskets from 10g to 200g for all competiton situations! Thanks to the special surface, they don't shine on the bottom and don't trap the groundbait in.

### **TUNNEL FEEDER**

This easy-to-use TUNNEL FEEDER series are ideal for still or sluggish water, for cast of 10-50m. A wide range of feeder baskets, which have a special tunnel shape.

| 777010 | DIG     |           |
|--------|---------|-----------|
| 000710 | 7.1.    | 10        |
| 999310 | 3-lines | 10        |
| 999315 | 3-lines | 15        |
| 999320 | 3-lines | <u>20</u> |
| 999410 | 4-lines | 10        |
| 999415 | 4-lines | 15        |
| 999420 | 4-lines | 20        |
| 999425 | 4-lines | 25        |
| 999430 | 4-lines | 30        |
| 999520 | 5-lines | 20        |
| 999530 | 5-lines | 30        |
| 999540 | 5-lines | 40        |
| 999620 | 6-lines | 20        |
| 999630 | 6-lines | 30        |
| 999640 | 6-lines | 40        |
| 999650 | 6-lines | 50        |
| 999730 | 7-lines | 30        |
| 999740 | 7-lines | 40        |
| 999750 | 7-lines | 50        |
|        |         | 100       |
| 999040 | RIVER   | 40        |
| 999050 | RIVER   | 50        |
| 999060 | RIVER   | 60        |
| 000070 | DIVED   | 70        |