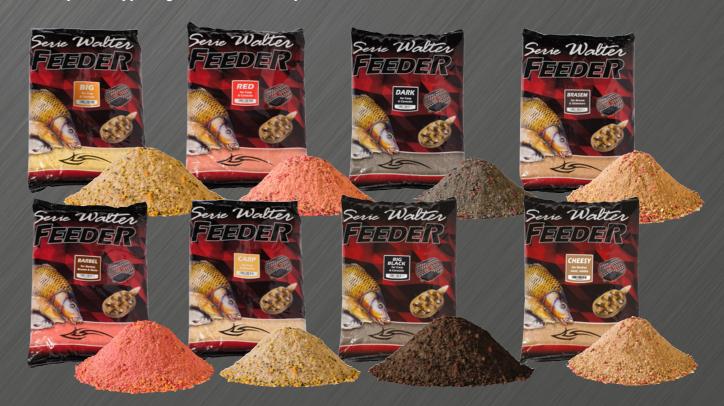

This is a quite wallet-friendly groundbait which produced by Tamás' own recipe and is really value for money. It's a typical granulous and tacky mix with excellent content.

SERIE WALTER FEEDER BIG: yellowish color, corn-scopex smell, pretty granulous Carp mix. When size really matters!

**SERIE WALTER FEEDER RED:** red color, almond smell, coarse-grained Carp mix. Suitable for waters full of fish, all year round.

SERIE WALTER FEEDER DARK: black color, almond smell, coarse-grained Carp mix. Use when the weather gets colder or if the fishes are more shy

SERIE WALTER FEEDER BRASEM: brown color, intesive caramel smell, coarse-grained Bream mix but not only for Bream.

**SERIE WALTER FEEDER BARBEL:** red color, cheese smell, coarse-grained river mix. Typical groundbait for Barbel, Nase, Ide or big Bream.

SERIE WALTER FEEDER CARP: light color, almond smell, coarse-grained Carp mix. Really summer time groundbait.

**SERIE WALTER BIG BLACK:** The most popular stuff of SW FEEDER SERIES, the black colored version of SW FEEDER BIG. Because of its grain size, components, smells and colors this grounbait is suited for fishing of bigger carps in pure water as well.

SERIE WALTER FEEDER CHEESY: Light brown color, intense cheese smell, coarse-grained river mix for barbels, nase and all other river species.

| Item No | Name           | Weight | MASW205 | SW Feeder Barbel    | 2kg |
|---------|----------------|--------|---------|---------------------|-----|
| MASW201 | SW Feeder Dark | 2kg    | MASW206 | SW Feeder Brassem   | 2kg |
| MASW202 | SW Feeder Red  | 2kg    | MASW207 | SW Feeder Big Black | 2kg |
| MASW203 | SW Feeder Big  | 2kg    | MASW208 | SW Feeder Cheesy    | 2kg |
| MASW204 | SW Feeder Carp | 2kg    |         |                     |     |
|         |                |        |         |                     |     |