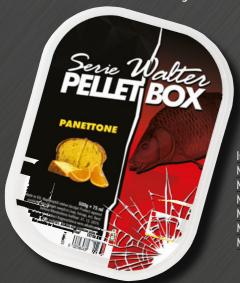

### **SW PELLET BOX**

One of the most successful methods of modern carp baiting is the use of binding micropellets wetted by a concentrated liquid additive. The superior quality fishmeal pellets and the dense activator liquid found inside the new Serie Walter Pellet Box can be used for both method fishing and to enhance a classic groundbait mix.

| Item No | Name                             | Pack        |
|---------|----------------------------------|-------------|
| MASW501 | SW Pellet Box PANETTONE          | 500 g+75 ml |
| MASW502 | SW Pellet Box HALIBUT            | 500 g+75 ml |
| MASW503 | SW Pellet Box SWEET STRAWBERRY   | 500 g+75 ml |
| MASW504 | SW Pellet Box CHOCOLATE & ORANGE | 500 g+75 ml |
| MASW505 | SW Pellet Box KRILL              | 500 g+75 ml |
| MASW506 | SW Pellet Box SWEETCORN          | 500 a+75 ml |