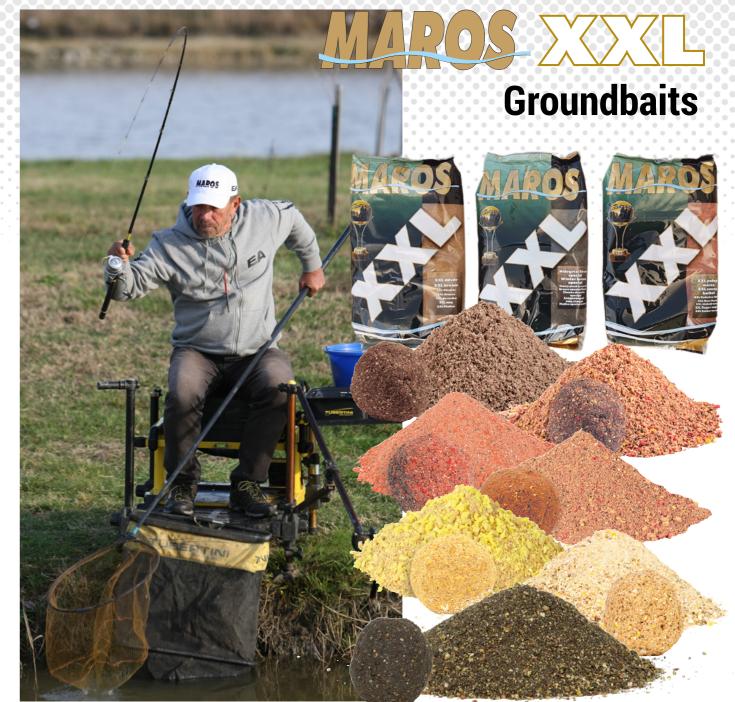

### MAROS XXL series 1 kg

Groundbaits of XXL series were improved specifically for competition fishing and only selected and high-class ingredients are used during production. This product line could prove its efficiency on any types of water in any considerable international contest. It's a tipically matchfishing groundbait and we take great pains over seed roasting process. Thanks to that we get a really rich mixture with a highly harmonic flavour. XXL series is the best choice for feeder and bottom fishing!

Maros 2019 Maros 2019 www.marosmix.hu

MAEA203

MAEA204 EA record special

MAEA209 Special Black

MAEA205 EA Record extrem carp

EA Record method feeder