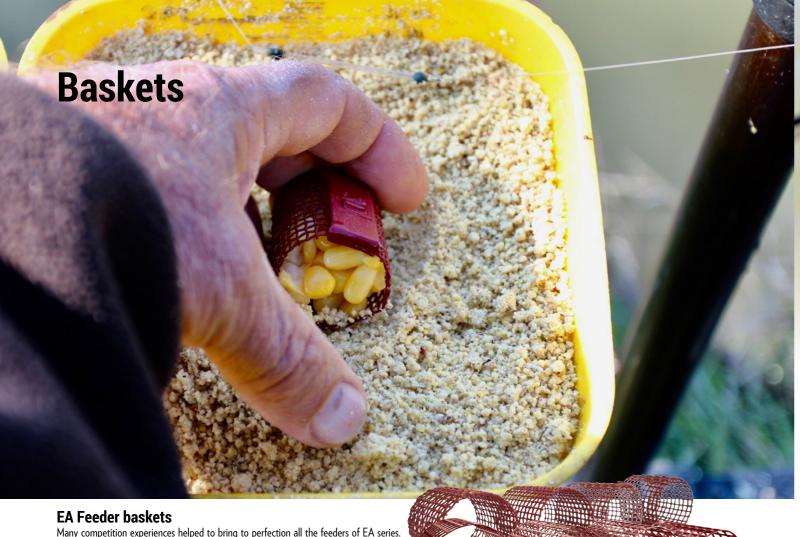

150

Many competition experiences helped to bring to perfection all the feeders of EA series. Available the feeder series – 10-60g, river – 80-190g, and XXL – 5x5 and 5x6, 20g, for all competition situations! Its paint is lasting, and structure is massive. Because of its cylinder shaped, the feeder could be loaded pretty easy and smooth so you could control the speed of breakdown the strength of pressure. There's probably no better example of how superb these EA Feeders are, than the following results: Erdei Attila's 3 hungarian individual titles, and one individual World Champion title.

### **E** Feederbaskets

| Item no. | Name             | Size (mm) | Weight | (g) Weight | (db/cs) |
|----------|------------------|-----------|--------|------------|---------|
| MAEA105  | EA Feeder basket | 25        | 10     | 2          |         |
| MAEA106  | EA Feeder basket | 25        | 20     | 2          |         |
| MAEA107  | EA Feeder basket | 25        | 30     | 2          |         |
| MAEA114  | EA Feeder basket | 32        | 15     | 2          |         |
| MAEA108  | EA Feeder basket | 32        | 20     | 2          |         |
| MAEA109  | EA Feeder basket | 32        | 25     | 2          |         |
| MAEA110  | EA Feeder basket | 32        | 30     | 2          |         |
| MAEA111  | EA Feeder basket | 32        | 40     | 2          |         |
| MAEA112  | EA Feeder basket | 32        | 50     | 2          |         |
| MAEA113  | EA Feeder basket | 32        | 60     | 2          |         |