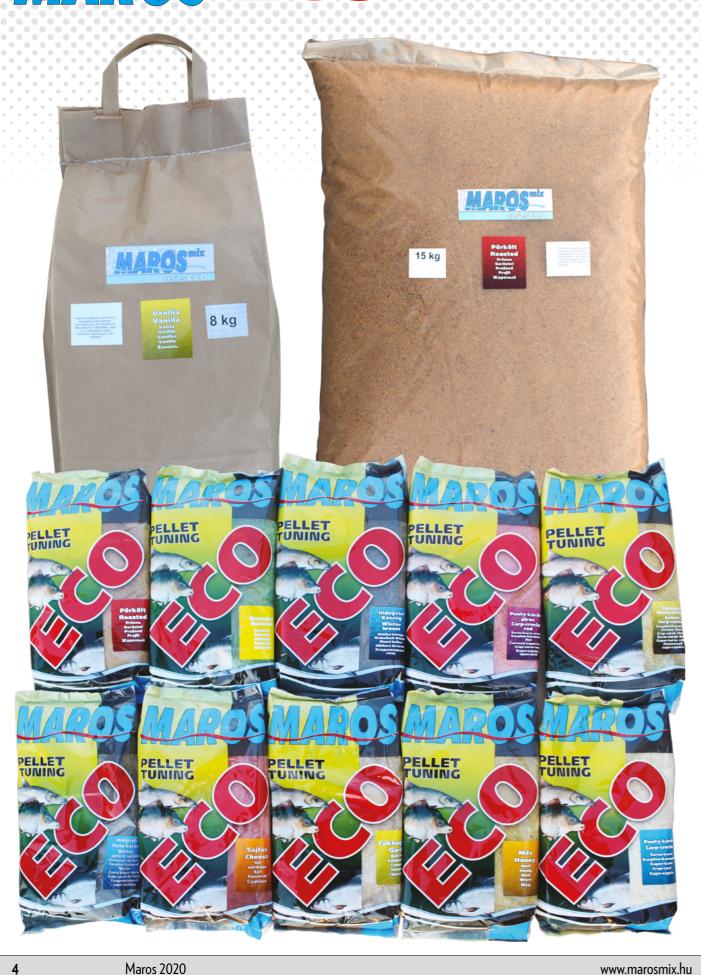

# MAROS ECO

# GROUNDBAITS with technology of PELLET TUNING

**ECO series 1-3-8-15 kg**Over the past years ECO product line has gone through important changes. We intensified the efficiency with a new production technology called PELLET TUNING, which was exceptional step in this price-range. Thanks to this innovation fish spend much **ECO 1 kg** more time in the place of feeding so we could improve our chances to catch them.

And what could ECO series offer? Easier mixing, increased flavour, reliable quality, wide range of products - 20 different tastes, various packaging (1-3-8-15 kg) satisfy all expectations, suitable for a number of fish species, in many different flow conditions. The pictures show the difference between dry and mixed groundbaits.

| Item no. | Name                    | Taste           | Weight (kg) |
|----------|-------------------------|-----------------|-------------|
| MABA101  | Vanilla                 | vanilla         | 1kg         |
| MABA102  | Roasted                 | oil seeds       | 1kg         |
| MABA103  | Anise                   | anise           | 1kg         |
| MABA104  | Honey                   | honey           | 1kg         |
| MABA105  | Strawberry              | strawberry      | 1kg         |
| MABA106  | Shell                   | blue shell      | 1kg         |
| MABA108  | Carp-Crucian red        | fruity          | 1kg         |
| MABA107  | Carp-Crucian            | fruity          | 1kg         |
| MABA115  | Carp-Crucian lemon      | lemon           | 1kg         |
| MABA110  | Cold Water Carp-Crucian | fruity          | 1kg         |
| MABA111  | Cold Water Bream        | sweet spicy     | 1kg         |
| MABA109  | Bream                   | sweet spicy     | 1kg         |
| MABA112  | Cheese                  | parmesan cheese | 1kg         |
| MABA113  | Garlic                  | gralic          | 1kg         |
| MABA114  | Blood meal              | blood meal      | 1kg         |
| MABA116  | Cold Water Strawberry   | strawberry      | 1kg         |
| MABA117  | Scopex                  | milk-yogurt     | 1kg         |
| MABA118  | Pineapple               | pineapple       | 1kg         |
| MABA119  | Silver carp             | alga            | 1kg         |
| MABA120  | Cold Water Cheese       | cheese          | 1kg         |

### ECO 3 kg

| ltem no. Name laste Weig                     | ht (kg) |
|----------------------------------------------|---------|
| MABA301 Vanilla vanilla 3kg                  |         |
| MABA302 Roasted oil seeds 3kg                |         |
| MABA306 Honey honey 3kg                      |         |
| MABA308 Strawberry strawberry 3kg            |         |
| MABA314 Shell blues shell 3kg                |         |
| MABA304 Carp-Crucian red fruity 3kg          |         |
| MABA303 Carp-Crucian fruity 3kg              |         |
| MABA309 Cold Water Carp-Crucian fruity 3kg   |         |
| MABA310 Cold Water Bream sweet spicy 3kg     |         |
| MABA313 Bream sweet spicy 3kg                |         |
| MABA307 Cheese cheese 3kg                    |         |
| MABA312 Garlic garlic 3kg                    |         |
| MABA317 Cold Water Strawberry strawberry 3kg |         |
| MABA319 Silver carp alga 3kg                 |         |

### ECO 8 kg

| Item number | Name                    | laste           | Weight (kg) |
|-------------|-------------------------|-----------------|-------------|
| MABA801     | Vanilla                 | vanilla         | 8kg         |
| MABA802     | Roasted                 | oil seeds       | 8kg         |
| MABA803     | Honey                   | honey           | 8kg         |
| MABA804     | Strawberry              | strawberry      | 8kg         |
| MABA805     | Carp-Crucian red        | fruity          | 8kg         |
| MABA807     | Cold Water Carp-Crucian | fruity          | 8kg         |
| MABA808     | Cheese                  | parmesan cheese | 8ka         |

### ECO 15 kg

| Item number | Name                    | Taste      | Weight (kg) |
|-------------|-------------------------|------------|-------------|
| MABA902     | Roasted                 | oil seeds  | 15kg        |
| MABA903     | Strawberry              | strawberry | 15kg        |
| MABA901     | Carp-Crucian red        | fruity     | 15kg        |
| MABA907     | Honey                   | honey      | 15kg        |
| MABA905     | Cheese                  | cheese     | 15kg        |
| MABA906     | Cold Water Carp-Crucian | fruity     | 15kg        |
| MABA909     | Cold Water Strawberry   | strawberry | 15kg        |
|             |                         |            |             |