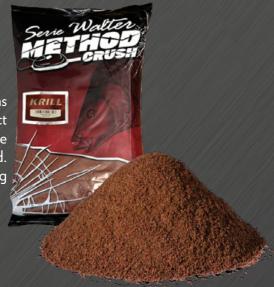

# SERIE WALTER METHOD CRUSH GROUNDBAITS

Owing to his World and European titles Tamas Walter is one of the best-known anglers in Hungary and the International match fishing World. After 20 years of experience and knowledge he has developed his own Serie Walter range of groundbaits.

Using the finest quality ingredients this METHOD CRUSH series of groundbaits are the perfect solution for every carp fishing situation, whether it be for a weekend pleasure session or the World Championships. Made by a special pellet crushing process, these homogen-structured, high protein content fishmeal groundbaits are perfect to use all year round.

The original colors and smells of fishmeal and fish-oil are the main features of MASTER. This natural mix is available in green color called GREEN, and the almost fully black DARK. Together with the reddish KRILL and the bigger grained MONSTER-G these 5 groundbaits are covering all varieties of fishmeal. As METHOD CRUSH serie containes mainly crushed pellet, its stickness and opening time gives a perfect performance.

### **MASTER**

This natural mix is the base of METHOD CRUSH product line. Only the top quality fishmeal and fish-oil give its smell and color without any added colouring or aroma. Actually it's the starting point of the special pellet-crushed and homogeneus structured METHOD CRUSH groundbaits...

| Item no. | Name                    | Weight |
|----------|-------------------------|--------|
| MASW120  | SW Method Crush Carp    | 1kg    |
| MASW121  | SW Method Crush Green   | 1kg    |
| MASW122  | SW Method Crush Dark    | 1kg    |
| MASW123  | SW Method Crush Krill   | 1kg    |
| MASW124  | SW Method Crush Monster | 1ka    |