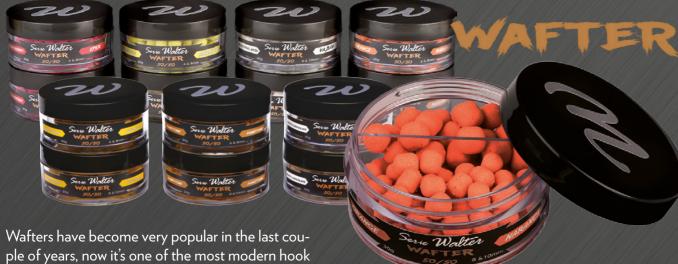

ple of years, now it's one of the most modern hook pellets. Even the smallest hook isn't lifted, though the balls are lighter than water. Actually the pellet "float" on the bottom. Available in divided jar, size of 6-8mm and 8-10mm, taste of Strawberry, Pineapple, Butyric acid and Orange.

|   | Item no. | Kategória   | Name                             | Weight |
|---|----------|-------------|----------------------------------|--------|
|   | MASW039  | Hook pellet | SW WAFTER ORANGE 6-8MM           | 30g    |
|   | MASW040  | Hook pellet | SW WAFTER ORANGE 8-10MM          | 30g    |
|   | MASW041  | Hook pellet | SW WAFTER PINEAPPLE 6-8MM        | 30g    |
|   | MASW042  | Hook pellet | SW WAFTER PINEAPPLE 8-10MM       | 30g    |
| 7 | MASW043  | Hook pellet | SW WAFTER VAJSAV 6-8MM           | 30g    |
| 8 | MASW044  | Hook pellet | SW WAFTER VAJSAV 8-10MM          | 30g    |
|   | MASW045  | Hook pellet | SW WAFTER STRAWBERRY 6-8MM       | 30g    |
|   | MASW046  | Hook pellet | SW WAFTER STRAWBERRY 8-10MM      | 30g    |
|   | MASW047  | Hook pellet | SW WAFTER WHITE CHOCOLATE 6-8MM  | 30g    |
|   | MASW048  | Hook pellet | SW WAFTER WHITE CHOCOLATE 8-10MM | 1 30g  |
|   | MASW049  | Hook pellet | SW WAFTER PANETTONE 6-8MM        | 30g    |
|   | MASW050  | Hook pellet | SW WAFTER PANETTONE 8-10MM       | 30g    |
|   | MASW051  | Hook pellet | SW WAFTER SWEETCORN 6-8MM        | 30g    |
|   | MASW052  | Hook pellet | SW WAFTER SWEETCORN 8-10MM       | 30g    |
|   |          |             |                                  |        |